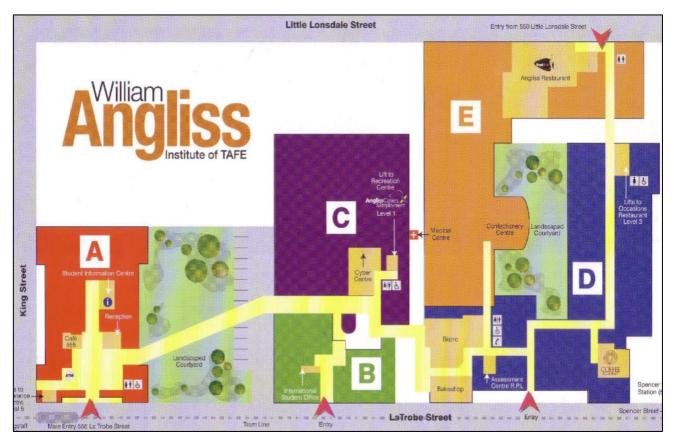

#### Location:

The William Angliss Institute is located at the Spencer Street end of the CBD. The Angliss Restaurant is located in Building E. Entry is from 550 Lt. Lonsdale Street. Map included below.